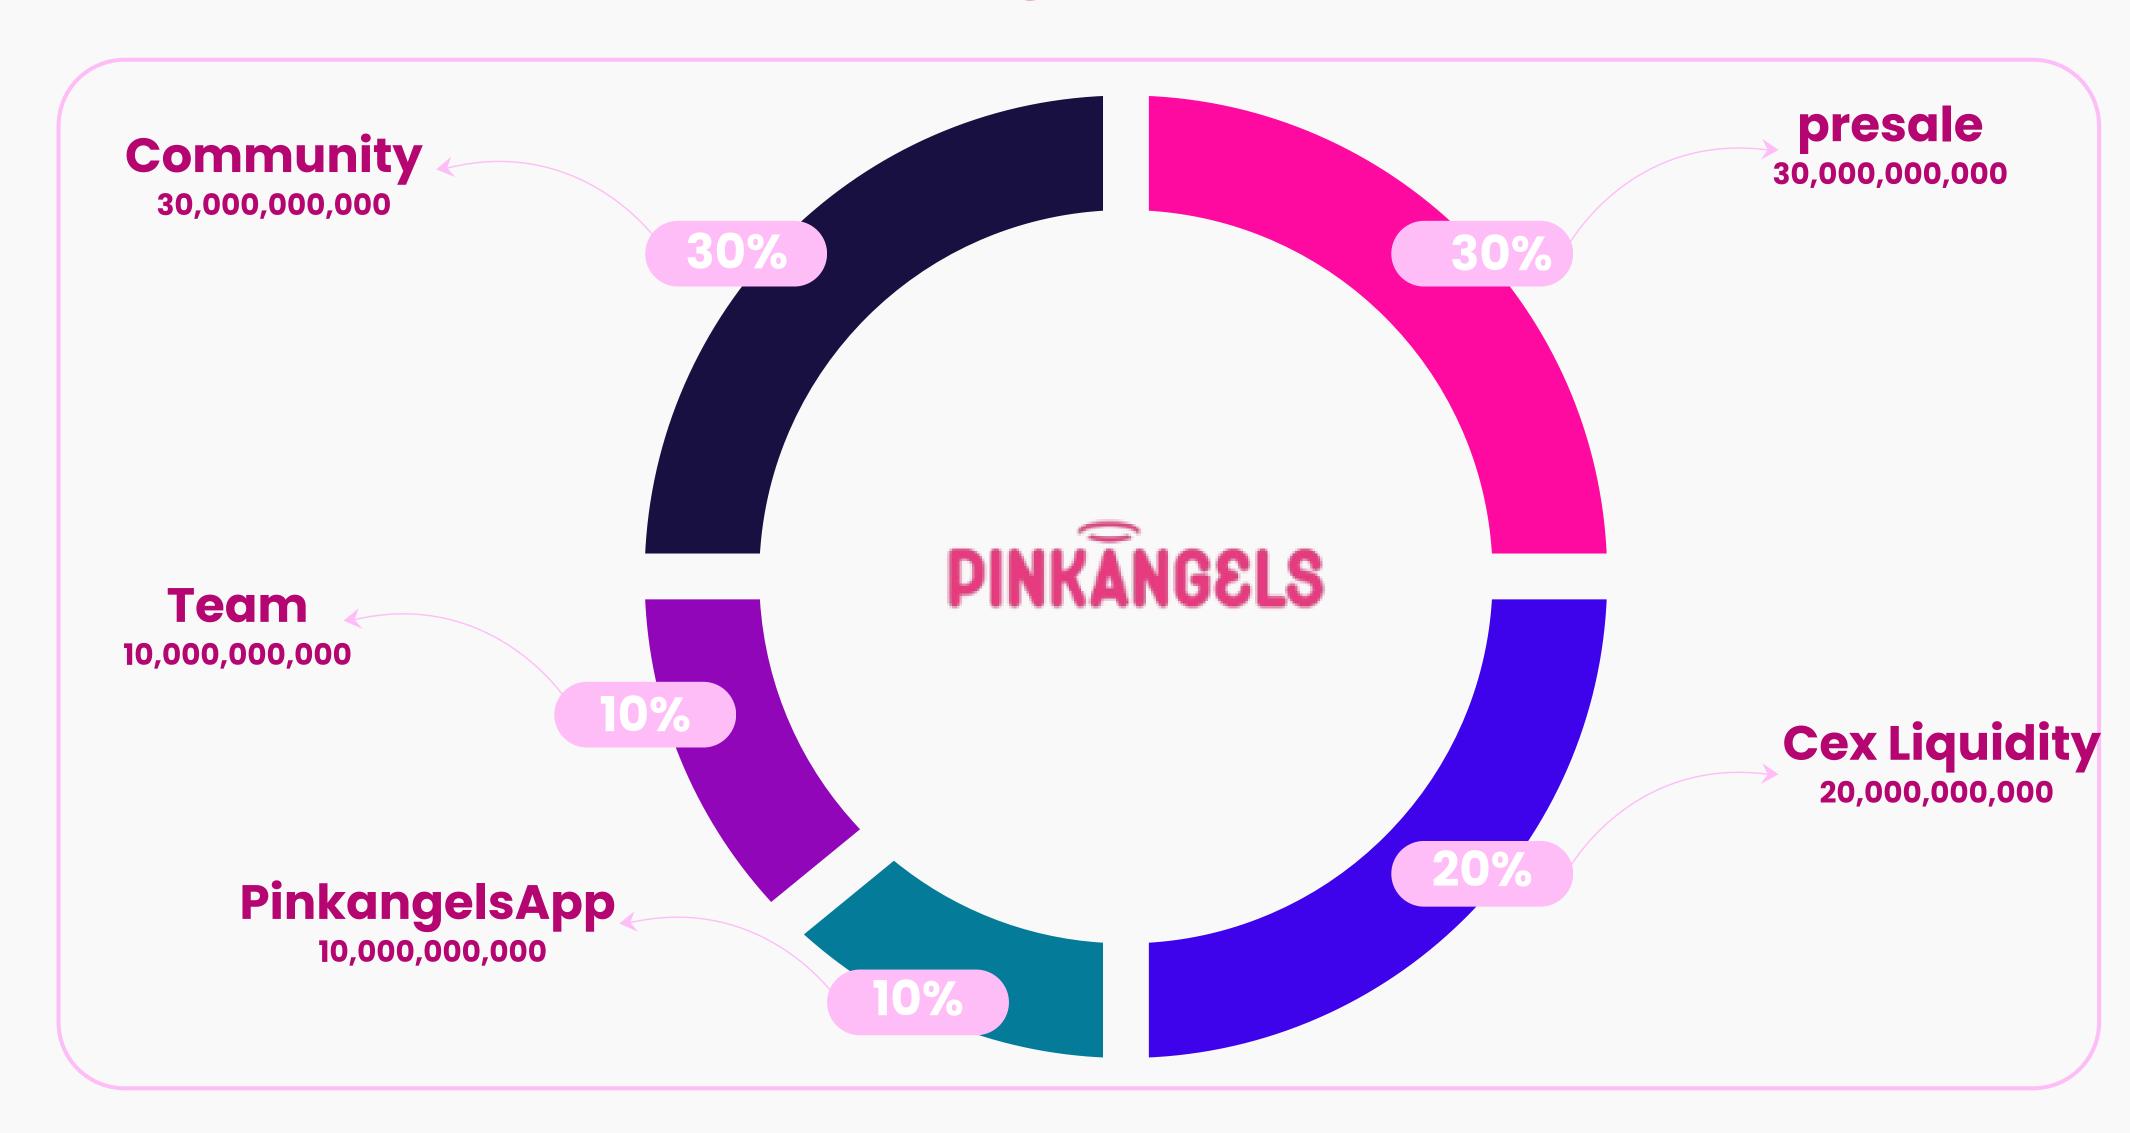

of its diverse user base.

## Unveiling the Future: Pinkangel Adult App

Pinkangel is excited to announce its upcoming adult app, a pioneering venture in the crypto world. This app is set to revolutionize the adult entertainment landscape, combining humor with cutting-edge technology, and delivering unparalleled digital experience.

Stay tuned for a unique blend of fun and tech with the Pinkangel adult app, a new milestone in crypto-entertainment.





### TOKENOMICS AND TOKEN DETAILS

### Presale Details:

- \* Total Supply: 100,000,000
- ★ 25% Team
- \* 35% Presale/Public
- \* 40% Community & Reserve
- \* Stage 1: 1 Pinkangel = \$0.001



### Token Details:

**ADDRESS** 

0xB93750Ee93D294342C5347Fd87Ede0dA1d8dda06

DECIMAL 18 NETWORK BSC TOKEN SYMBOL PINKANGELS



## TOKEN DISTRIBUTION





### PINKANGLES ROADMAP

Q4 2023

01

#### PINKANGEL's Kick-off

Formation of the core team and advisory board to guide the project. board.

Development of the Pinkangel ecosystem's conceptual framework.
Initial technical research and feasibility studies.

Q1 2024

02

## PINKANGEL's White Paper Debut & Community Building

Release of the official **PINKANGEL**White Paper.

Launch of the project website and a robust social media campaign.

Start of community engagement initiatives to build a base of early supporters.

Q2 2024

03

### PINKANGEL's Pre-Sale & Strategic Collaborations

Commencement of Pinkangel token presale, with an emphasis on community participation.

Strengthening collaborations with Fintech companies and DeFi projects.

Commencing the development of the Pinkangel Adult